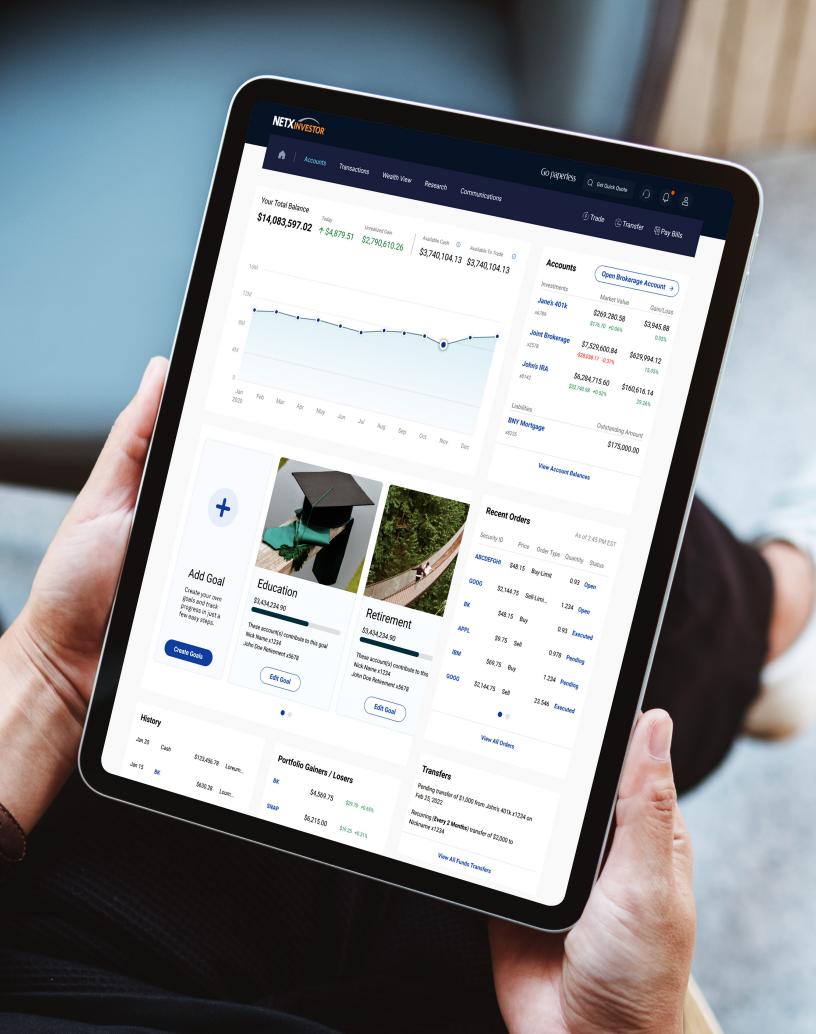

### **KEY FEATURES**

With NetXInvestor, your clients can easily obtain information about their accounts.

#### **ACCOUNT INFORMATION**

Give your clients an on-demand look at their account information with value over time charts, graphs, tools to set and track financial goals, and other features designed to help them better understand their portfolio.

#### FINANCIAL GOALS

Provide tools to help your clients set and track financial goals directly from the homepage – all without subscribing to an added service.