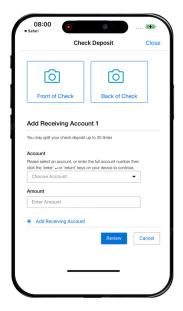

### DO YOUR CLIENTS WANT A QUICK WAY TO FUND ACCOUNTS?

No problem. The mobile check deposit feature is a convenient way for your clients to deposit checks from anywhere using the mobile app.<sup>1</sup>

<sup>&</sup>lt;sup>1</sup> Mobile check deposit is available for iPhone, iPad, Android phone and tablet users. It requires iOS 13.0 or higher, Android 8.0 or higher.