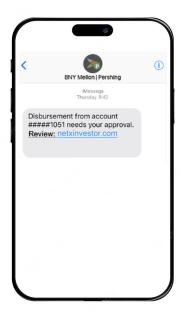

#### **DIGITAL AUTHORIZATION**

Streamlined and secure way for you to obtain client approval on digital asset movement requests.

#### NEED A FASTER WAY TO RECEIVE CLIENT APPROVAL ON WIRE REQUESTS?

Digital Authorization can be used to secure client approvals for fed fund wires, with additional transaction types coming soon.

For professional use only. Not for distribution to the public.